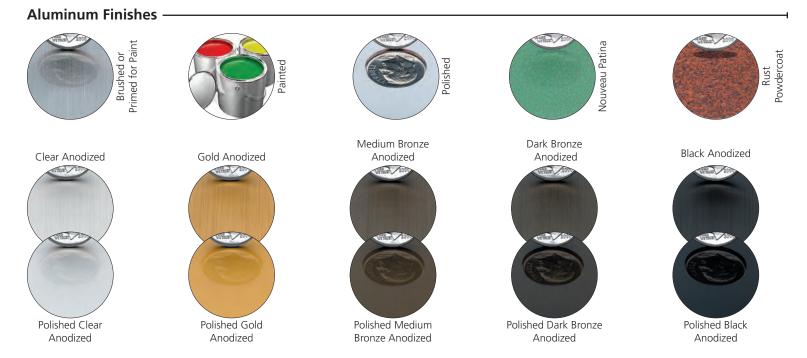

## **Standard Flat Cut Metal Finishes**

Note: Vertical grain is standard all all cut metal letters. Horizontal grain can be requested.

NOTE: Champagne and Light Bronze anodized colors also available. Gemini can match your shade of any standard anodized color. Actual color may vary from order to order due to the anodizing process.

FINISH NOTES: All Patinas, by their very nature, will vary from letter to letter and order to order. These finishes will change in appearance over time depending on contact with moisture and temperature. Patinas can "bleed" onto the installation surface when installed outside. The only exception is the Nouveau Patina, which is a powder-coated, simulated Patina finish on an aluminum letter.