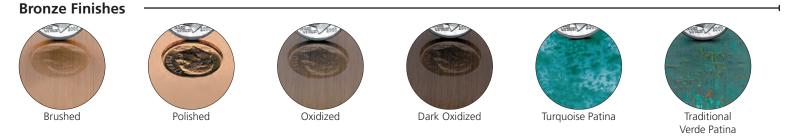

FINISH NOTES: All Patinas, by their very nature, will vary from letter to letter and order to order. These finishes will change in appearance over time depending on contact with moisture and temperature. Patinas can "bleed" onto the installation surface when installed outside. The only exception is the Nouveau Patina, which is a powder-coated, simulated Patina finish on an aluminum letter.