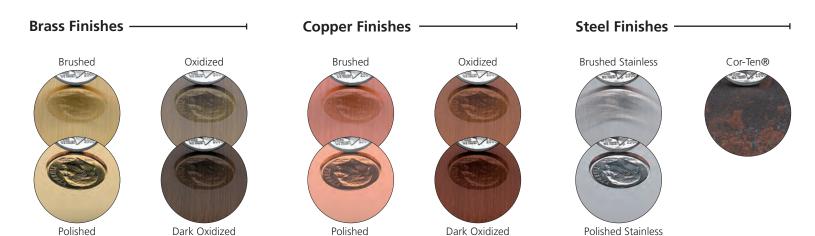

## **Metal Letters**

Flat Cut Metal

## **Standard Flat Cut Metal Finishes**

Note: Vertical grain is standard all all cut metal letters. Horizontal grain can be requested.



NOTE: Champagne and Light Bronze anodized colors also available. Gemini can match your shade of any standard anodized color. Actual color may vary from order to order due to the anodizing process.



FINISH NOTES: All Patinas, by their very nature, will vary from letter to letter and order to order. These finishes will change in appearance over time depending on contact with moisture and temperature. Patinas can "bleed" onto the installation surface when installed outside. The only exception is the Nouveau Patina, which is a powder-coated, simulated Patina finish on an aluminum letter.



1.800.538.8377